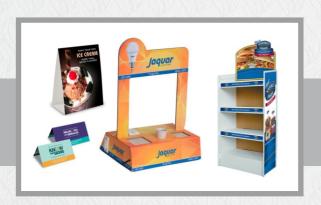

## **Promotional Stend**

Cardboard Display Boxes | Roll up Stend | Canopy
Umbrella | Promo Tabal | Wooden Stend

2-Bhaktinagar Station Plot, Godown Road, Nr. Dayabhai's Clinic, Rajkot - 360 002 e-mail :- shyamsignage2016@gmail.com | 99983 77721, 97279 77721